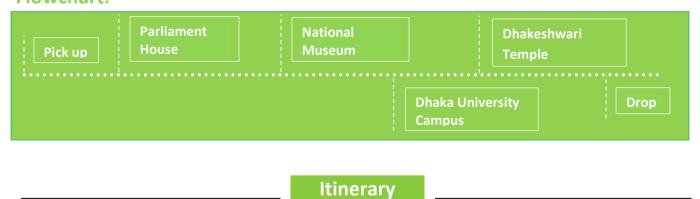

Then after drive to visit red- brick building of architectural importance- *Curzon Hall*, now it is used by the Faculty of Sciences under Dhaka University. Then visit *Dhakeshari Hindu Temple* which is part of the famous *Shakti Peethas* in Indian Subcontinent.

### Attractions in the trip

Shahid Minar, Dhaka University

Dhakeshari Temple, Old Dhaka

**Tourist Bus** 