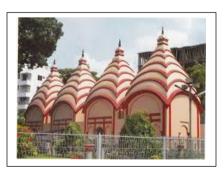

**Visiting Spots:** Parliament House, National Museum, Dhaka university campus, Curzon Hall,

Dhakeshwari Temple.

**Highlights:** 

- Visit Iconic Parliament House build by famous Architect- Louis I. Kahn
- Explore the new Dhaka city attractions including national Museum

Then after drive to visit red- brick building of architectural importance- *Curzon Hall*, now it is used by the Faculty of Sciences under Dhaka University. Then visit *Dhakeshari Hindu Temple* which is part of the famous *Shakti Peethas* in Indian Subcontinent.

### Attractions in the trip

Shahid Minar, Dhaka University

Dhakeshari Temple, Old Dhaka

**Tourist Bus** 